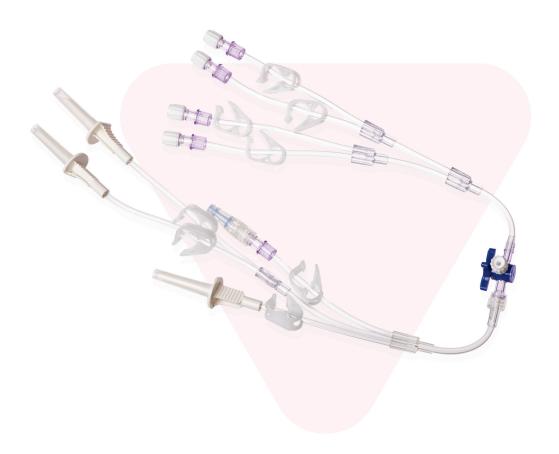

## **Closed System Transfer Set**

Our Closed System Transfer Set is a needle free device with multi-lumen extension designed for efficient fluid transfer.

It consists of  $2 \times 2$ -lumen female luer lock connectors, attached to a 3-way stopcock and 3 perforators with click clamps and a NeutralSite<sup> $\mathrm{M}$ </sup>.

- (>) 43cm total length
- (>) 3mm diameter tubing
- (>) 2 x 2-lumen set
- 3 spike perforators
- (>) Controlled by a 3-way stopcock

| Closed System Transfer Set |                            |        | STERILE    |
|----------------------------|----------------------------|--------|------------|
| RE-ORDER                   | DESCRIPTION                | LENGTH | CARTON QTY |
| IV072001                   | Closed System Transfer Set | 43cm   | 20         |